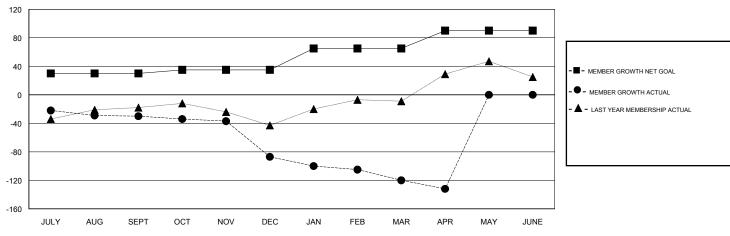

### GOALS AND ACTUAL MEMBERS CUMULATIVE

| DROPPED CLUBS: 2  DROPPED MEMBERS |     | 24 CLUBS OF 47 ADDED 1 OR MORE<br>NEW MEMBERS | GENDER DISTRIBUTION  MALE 542 (55.70%)  FEMALE 431 (44.30%)  Women Percentage Fiscal Year Goal: 48% |     |
|-----------------------------------|-----|-----------------------------------------------|-----------------------------------------------------------------------------------------------------|-----|
| DECEASED                          | 18  | CLICK HERE FOR CUMULATIVE                     | TOTAL FAMILY UNIT MEMBERS                                                                           | 251 |
| CLUB CANCELLED                    | 24  | MEMBERSHIP DATA                               |                                                                                                     | 407 |
| OTHER                             | 175 |                                               | FAMILY MEMBERS PAYING HALF DUES                                                                     | 127 |
| TOTAL                             | 217 |                                               |                                                                                                     |     |

# GMT: HOWARD HUDSON LOCATION CALIFORNIA

**GMT CA** 

| Clubs                 |               |           |               | Members               |                           |                         |                                                    |
|-----------------------|---------------|-----------|---------------|-----------------------|---------------------------|-------------------------|----------------------------------------------------|
| RESULTS FOR 2017-2018 |               |           |               | RESULTS FOR 2017-2018 |                           |                         |                                                    |
| QUARTER               | NEW CLUB GOAL | NEW CLUBS | DROPPED CLUBS | QUARTER               | MEMBER GROWTH NET<br>GOAL | MEMBER GROWTH<br>ACTUAL | DROPPED<br>MEMBERS ACTUAL<br>(including transfers) |
| JULY/AUG/SEPT         | 1             | 0         | 0             | JULY/AUG/SEPT         | 30                        | 28                      | 52                                                 |
| OCT/NOV/DEC           | 0             | 0         | 1             | OCT/NOV/DEC           | 5                         | 28                      | 79                                                 |
| JAN/FEB/MAR           | 1             | 0         | 0             | JAN/FEB/MAR           | 30                        | 36                      | 63                                                 |
| APR/MAY/JUNE          | 1             | 0         | 1             | APR/MAY/JUNE          | 25                        | 15                      | 23                                                 |