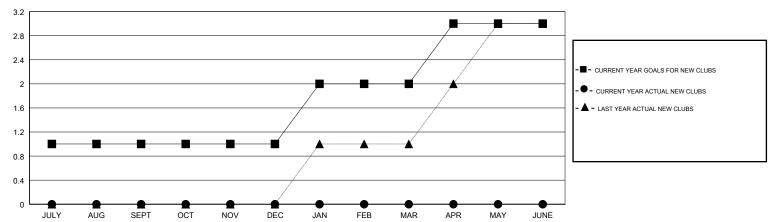

#### GOALS AND ACTUAL NEW CLUBS CUMULATIVE

# GMT: HOWARD HUDSON LOCATION CALIFORNIA

**GMT CA** 

| Clubs                 |               |           |               | Members               |                           |                         |                                                    |
|-----------------------|---------------|-----------|---------------|-----------------------|---------------------------|-------------------------|----------------------------------------------------|
| RESULTS FOR 2017-2018 |               |           |               | RESULTS FOR 2017-2018 |                           |                         |                                                    |
| QUARTER               | NEW CLUB GOAL | NEW CLUBS | DROPPED CLUBS | QUARTER               | MEMBER GROWTH NET<br>GOAL | MEMBER GROWTH<br>ACTUAL | DROPPED<br>MEMBERS ACTUAL<br>(including transfers) |
| JULY/AUG/SEPT         | 1             | 0         | 0             | JULY/AUG/SEPT         | 30                        | 28                      | 52                                                 |
| OCT/NOV/DEC           | 0             | 0         | 1             | OCT/NOV/DEC           | 5                         | 28                      | 79                                                 |
| JAN/FEB/MAR           | 1             | 0         | 0             | JAN/FEB/MAR           | 30                        | 36                      | 63                                                 |
| APR/MAY/JUNE          | 1             | 0         | 1             | APR/MAY/JUNE          | 25                        | 15                      | 23                                                 |